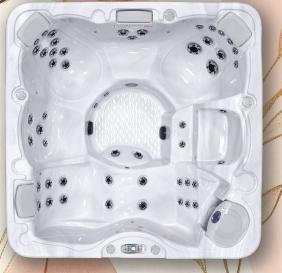

## LES752B/L MSRP: \$12,425

☆ 숲 숲 숲 숲

INDUSTRY'S BEST WARRANTY

## Dimensions: 84" x 84" x 37"

H

## **INCLUDED FEATURES**

- **High Gloss White Shell Color** •
- **Cal Preferred Vertical**
- Cabinets
- 1 x 6.0 BHP Eliminator High Performance<sup>™</sup> Pump
- 1 x 4.0 HP Turbo Charge Air **Injection System**
- 240v Operating Voltage
- 52 Stainless Steel Velocity™ Jets
- **4 NEW TEXTURED WHITE Y-PILLOWS**
- **Gate Valves**
- Air Valves
- 50 Sq. Ft. Bio-Clean<sup>™</sup> Filter with Teleweir
- **Multi-Colored LED Spa Light** with perimeter LED
- Whisper Power Unit™

- **NEW FULL COLOR LED** • **TOPSIDE CONTROL**
- Thermo-Shield<sup>™</sup> Side Panel • and Thermo-Layer Floor with **ABS** Liner

SAVE \$3,375

- **5.5kW Titanium Heater**
- **Pressure Treated Cabinet** Frame