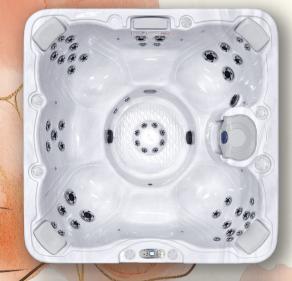

## LES752B/L MSRP: \$12,425

☆ 숲 숲 숲 숲

INDUSTRY'S BEST WARRANTY

## Dimensions: 84" x 84" x 37"

H

## **INCLUDED FEATURES**

- **High Gloss White Shell Color** •
- **Cal Preferred Vertical**
- Cabinets
- 1 x 6.0 BHP Eliminator High Performance<sup>™</sup> Pump
- 1 x 4.0 HP Turbo Charge Air **Injection System**
- 240v Operating Voltage
- 52 Stainless Steel Velocity™ Jets
- **4 NEW TEXTURED WHITE Y-PILLOWS**
- **Gate Valves**
- Air Valves
- 50 Sq. Ft. Bio-Clean<sup>™</sup> Filter with Teleweir
- **Multi-Colored LED Spa Light** with perimeter LED
- Whisper Power Unit™

- **NEW FULL COLOR LED** • **TOPSIDE CONTROL**
- Thermo-Shield<sup>™</sup> Side Panel • and Thermo-Layer Floor with **ABS** Liner

SAVE \$3,375

- **5.5kW Titanium Heater**
- **Pressure Treated Cabinet** Frame