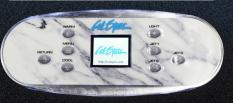

- **NEW FULL COLOR LED** • **TOPSIDE CONTROL**
- Thermo-Shield<sup>™</sup> Side Panel • and Thermo-Layer Floor with **ABS** Liner

SAVE \$3,375

- **5.5kW Titanium Heater**
- **Pressure Treated Cabinet** Frame